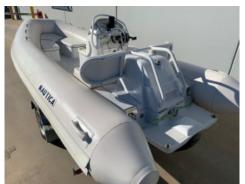

## **Description**

Nautica 16 Jet Inflatable Boat

Make: NauticaBoat Model: 16 JetHIN: PTJ1672C001

Vessel Type: Inflatable/RIBVessel Class: Recreational

Hull Type: MonoBeam: 2.1mLength: 4.7

• Dual Single Station Control

#### General Equipment:

Compass

• Fuel Tanks: Internal