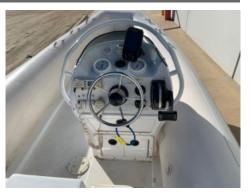

## **Description**

Nautica 16 Jet Inflatable Boat

Make: NauticaBoat Model: 16 JetHIN: PTJ1672C001

Vessel Type: Inflatable/RIBVessel Class: Recreational

Hull Type: MonoBeam: 2.1mLength: 4.7

• Dual Single Station Control

#### **Electrical Accessories:**

• 12 Volt

VHF