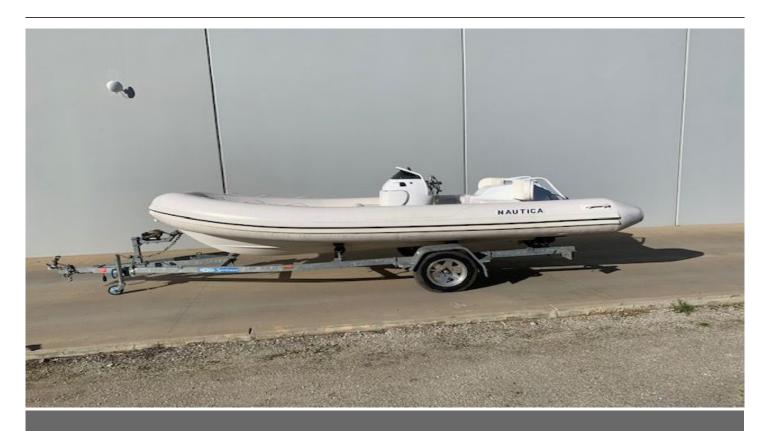

## 2001 NAUTICA 16 JET INFLATABLE BOAT

16,500

## **Description**

Nautica 16 Jet Inflatable Boat

Make: NauticaBoat Model: 16 JetHIN: PTJ1672C001

Vessel Type: Inflatable/RIBVessel Class: Recreational

Hull Type: MonoBeam: 2.1mLength: 4.7

• Dual Single Station Control

#### Trailer Details:

• Trailer Make/Model: Mayfair Marine

• Year Built: 09-2015

• Trailer VIN: 6H4RE151315001050